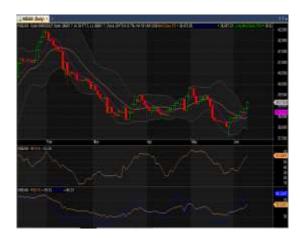

#### **Technical View**

At the end of today's trading activities, we noticed a double bottom formed between 19<sup>th</sup> March, 2021 and today 20<sup>th</sup> May, 2021. Although the adjustment at the nip of the bottom was almost negligible, we do not rule out the possibilities of the market putting up a recovery on the next trading day.

### **Price and moving averages:**

The small bodied candlestick that captured today's trade is a signal that traders might be done with pulling down the market, in other words, positive sentiments might commenced from the next trading day.

Please note that no divergence is observed in Money Flow Index (MFI), in other words, both MFI and Price are still in total agreement. RSI Cross over is equally a Sell, and MACD had crossed below the signal line, signifying a sell.

On the strength of the above, we recommend that traders should watch and engage in medium positions at the moment.

| Top 5 Trades |        | Top 5 Performance By Volume |               |  |
|--------------|--------|-----------------------------|---------------|--|
| Company      | Trades | Company                     | Volume        |  |
| ZENITHBANK   | 347    | ZENITHBANK                  | 20,759,306    |  |
| GUARANTY     | 236    | STERLNBANK                  | 19,377,799    |  |
| UBA          | 177    | GUARANTY                    | 15,119,901    |  |
| ACCESS       | 130    | FBNH                        | 11,585,086    |  |
| UCAP         | 119    | FIDELITYBK                  | 11,308,114    |  |
|              |        | Top 5 Performance By Value  |               |  |
|              |        | Company                     | Value         |  |
|              |        | NESTLE                      | 1,413,621,222 |  |
|              |        | DANGCEM                     | 518,049,110   |  |
|              |        | ZENITHBANK                  | 476,127,220   |  |
|              |        | GUARANTY                    | 432,816,095   |  |
|              |        | OKOMUOIL                    | 181,980,604   |  |